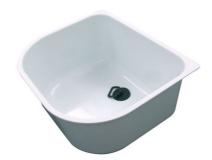

## **Sink Uragano**

Kitchen Sinks Code: 1555 070

#### **DETAILS**

| Edge/Installation Type | Standard (8 mm Edge)                                            |
|------------------------|-----------------------------------------------------------------|
| Finish                 | Foster brushed                                                  |
| Material               | AISI 304 stainless steel                                        |
| Texture                | Foster brushed                                                  |
| Base                   | 100 cm                                                          |
| Dimensions             | 970x500 mm                                                      |
| Standard fittings      | Fixing hooks, gasket, drain, overflow and siphon, boxed packing |
| Mixer holes            | 1 standard hole                                                 |
| Built-in hole          | 950x480 mm                                                      |

| Drainer              | No                                                                                                                                                                            |
|----------------------|-------------------------------------------------------------------------------------------------------------------------------------------------------------------------------|
| Width                | 97 cm                                                                                                                                                                         |
| Bowl dimension       | 910x440mm                                                                                                                                                                     |
| Number of bowls      | 1 bowl                                                                                                                                                                        |
| Waste fitting        | 7" drain                                                                                                                                                                      |
| FEATURES             |                                                                                                                                                                               |
| 7" xxl waste fitting | The 7" exhaust has dimensions that are much higher than the standard. The drain includes a large and deep basket for the collection of food waste.                            |
| Deep bowls           | This bowls reach an important depth, over 20 cm, thanks to the advanced production technology, that can be offer great capiency and practicity in all the washing operations. |
| High thickness       | Imm thick steel. A significant thickness, which guarantees the maximum sturdiness and durability.                                                                             |
| Sliding brackets     |                                                                                                                                                                               |