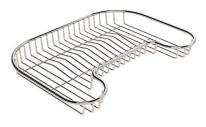

### **OPTIONAL ACCESSORIES**

Iroko-wood twin chopping board 8644 003

Stainless steel bowl-holder ring 8100 112

Stainless steel plate rack

Stainless steel plate rack only usable in combination with the accessories 8644 003

8100 154

\* only in combination with the accessory 8644 003

Vaschetta bianca 8152 100 \* only in combination with the accessory 8100 112

White colander 8151 100