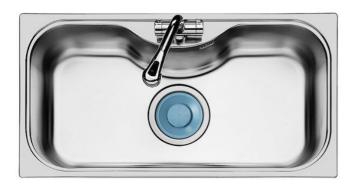

## **Sink Uragano**

Kitchen Sinks Code: 1555 070

#### **DETAILS**

| Edge/Installation Type | Standard (8 mm Edge)                                            |
|------------------------|-----------------------------------------------------------------|
| Finish                 | Foster brushed                                                  |
| Material               | AISI 304 stainless steel                                        |
| Texture                | Foster brushed                                                  |
| Base                   | 100 cm                                                          |
| Dimensions             | 970x500 mm                                                      |
| Standard fittings      | Fixing hooks, gasket, drain, overflow and siphon, boxed packing |
| Mixer holes            | 1 standard hole                                                 |
| Built-in hole          | 950x480 mm                                                      |

| Drainer              | No                                                                                                                                                                            |
|----------------------|-------------------------------------------------------------------------------------------------------------------------------------------------------------------------------|
| Width                | 97 cm                                                                                                                                                                         |
| Bowl dimension       | 910x440mm                                                                                                                                                                     |
| Number of bowls      | 1 bowl                                                                                                                                                                        |
| Waste fitting        | 7" drain                                                                                                                                                                      |
| FEATURES             |                                                                                                                                                                               |
| 7" xxl waste fitting | The 7" exhaust has dimensions that are much higher than the standard. The drain includes a large and deep basket for the collection of food waste.                            |
| Deep bowls           | This bowls reach an important depth, over 20 cm, thanks to the advanced production technology, that can be offer great capiency and practicity in all the washing operations. |
| High thickness       | Imm thick steel. A significant thickness, which guarantees the maximum sturdiness and durability.                                                                             |
| Sliding brackets     |                                                                                                                                                                               |