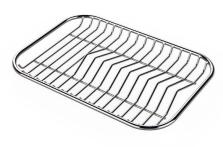

### **OPTIONAL ACCESSORIES**

Iroko-wood twin chopping board 8644 003

Stainless steel bowl-holder ring 8100 112

Stainless steel plate rack

Stainless steel plate rack only usable in combination with the accessories 8644 003

8100 154

\* only in combination with the accessory 8644 003

Vaschetta bianca 8152 100 \* only in combination with the accessory 8100 112

White colander 8151 100