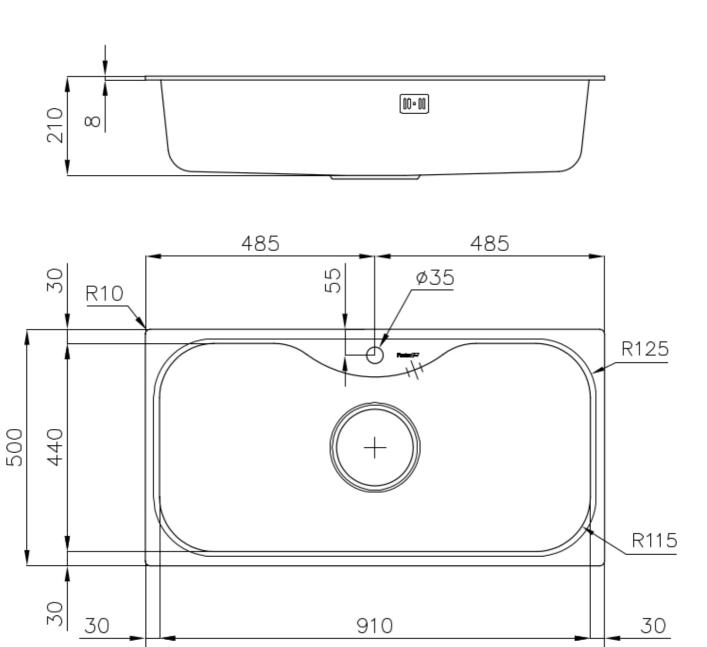

#### **DETAILS**

| Edge/Installation Type | Standard (8 mm Edge)                                            |
|------------------------|-----------------------------------------------------------------|
| Finish                 | Foster brushed                                                  |
| Material               | AISI 304 stainless steel                                        |
| Texture                | Foster brushed                                                  |
| Base                   | 100 cm                                                          |
| Dimensions             | 970x500 mm                                                      |
| Standard fittings      | Fixing hooks, gasket, drain, overflow and siphon, boxed packing |
| Mixer holes            | 1 standard hole                                                 |
| Built-in hole          | 950x480 mm                                                      |

| Drainer              | No                                                                                                                                                                            |
|----------------------|-------------------------------------------------------------------------------------------------------------------------------------------------------------------------------|
| Width                | 97 cm                                                                                                                                                                         |
| Bowl dimension       | 910x440mm                                                                                                                                                                     |
| Number of bowls      | 1 bowl                                                                                                                                                                        |
| Waste fitting        | 7" drain                                                                                                                                                                      |
| FEATURES             |                                                                                                                                                                               |
| 7" xxl waste fitting | The 7" exhaust has dimensions that are much higher than the standard. The drain includes a large and deep basket for the collection of food waste.                            |
| Deep bowls           | This bowls reach an important depth, over 20 cm, thanks to the advanced production technology, that can be offer great capiency and practicity in all the washing operations. |
| High thickness       | Imm thick steel. A significant thickness, which guarantees the maximum sturdiness and durability.                                                                             |
| Sliding brackets     |                                                                                                                                                                               |

### **TECHNICAL DATA**

970